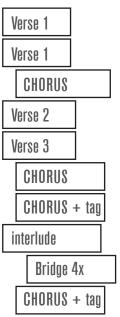

## Key: F structur

| 3 | TΙ | r | н | ቦ | Т | ш | r | ۵ |  |
|---|----|---|---|---|---|---|---|---|--|
| ) | u  | U | u | U | ι | u | L | Ū |  |
|   |    |   |   |   |   |   |   |   |  |
|   |    |   |   |   |   |   |   |   |  |